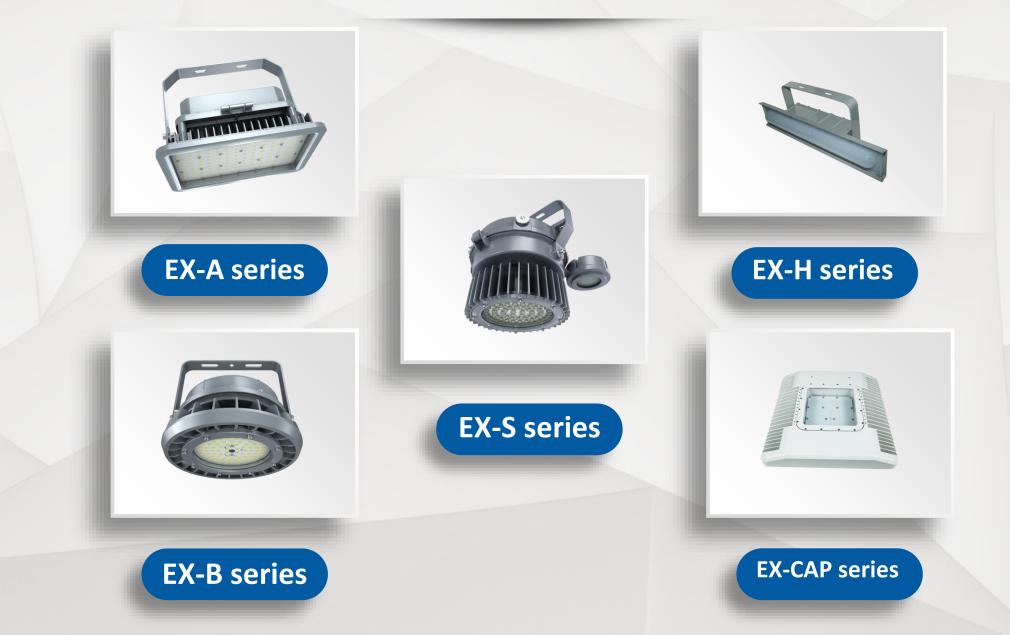

| Agency Type<br>Representation<br>(F) |                   |      | Date           |   |                      | 8        | Pedat Snap         |                            | -02                       |
| Supplier Contact per<br>LUNA PETROLEUM<br>Vendor/Local Man<br>Vincipal/Manufacture<br>Code | on Name <sup>®</sup><br>LINCUSTRIAL SUPPLIES L.L.C<br>URACUMENT<br>Principal/Manufacturer<br>Name<br>DorgDain Pin Joentan Electron | Origin               | linap   | Representation                       |                   | Dele | Date           |   |                      | 8        | Protect Graps      | Pr-Qualification<br>States | -CC<br>Request<br>Request |



# PART 04

# **Main Products**

## **Product Category**



### **EX-LIGHT FIXTURES (Zone 1&2)**



## **EX-LIGHT FIXTURES (Zone 2)**



### **EX-LIGHT FIXTURES (New Arrive )**



### **EX-EMERGENCY & PORTABLE LIGHTS**



### **EX-ELECTRONICS APPARATUS**



## **LED STADIUM LIGHTS**







### **Under Discussions**