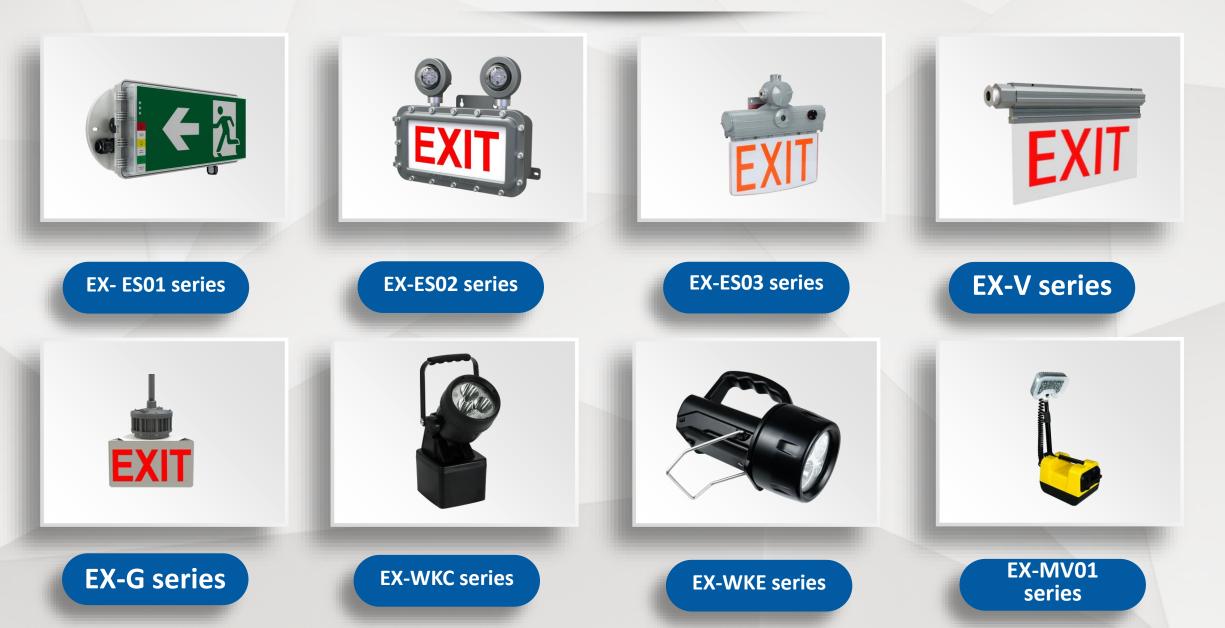

|   |                      | 8        | Pedat Snap         |                            | -02                       |
| Supplier Contact per<br>LUNA PETROLEUM<br>Vendor/Local Man<br>Vincipal/Manufacture<br>Code | on Name <sup>®</sup><br>LINCUSTRIAL SUPPLIES L.L.C<br>URACUMENT<br>Principal/Manufacturer<br>Name<br>DorgDain Pin Joentan Electron | Origin               | linap   | Representation                       |                   | Dele | Date           |   |                      | 8        | Protect Graps      | Pr-Qualification<br>States | -CC<br>Request<br>Request |



# PART 04

# **Main Products**

## **Product Category**



### **EX-LIGHT FIXTURES (Zone 1&2)**



## **EX-LIGHT FIXTURES (Zone 2)**



### **EX-LIGHT FIXTURES (New Arrive )**



### **EX-EMERGENCY & PORTABLE LIGHTS**



### **EX-ELECTRONICS APPARATUS**



## **LED STADIUM LIGHTS**







### **Under Discussions**