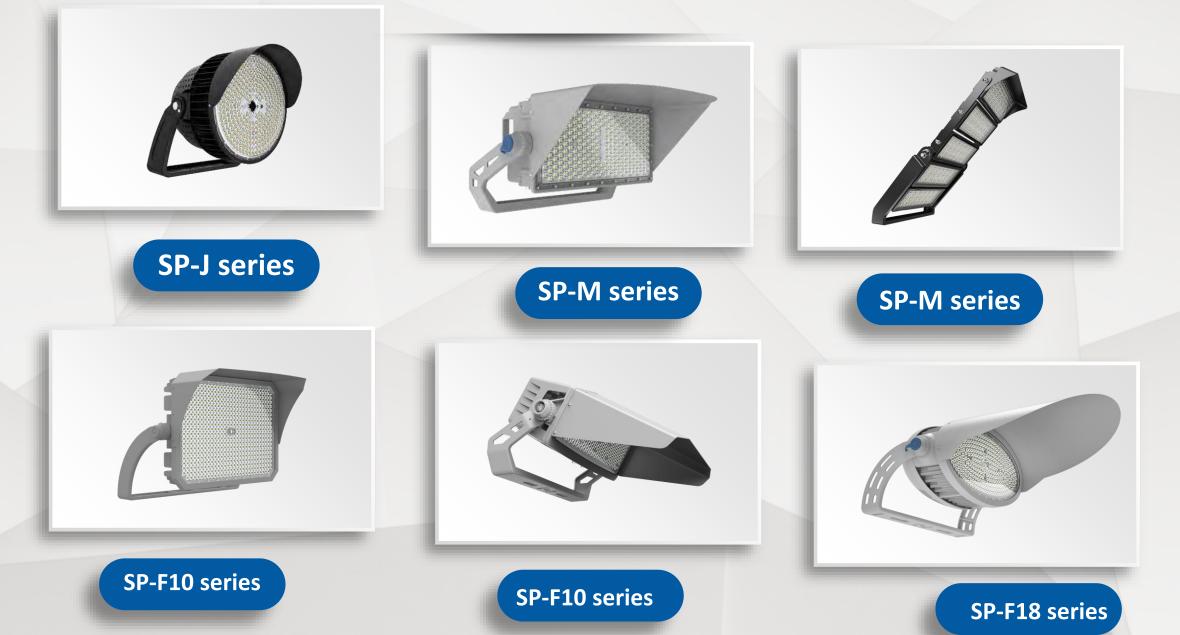

| -02                       |
| Supplier Contact per<br>LUNA PETROLEUM<br>Vendor/Local Man<br>Vincipal/Manufacture<br>Code | on Name <sup>®</sup><br>LINCUSTRIAL SUPPLIES L.L.C<br>URACUMENT<br>Principal/Manufacturer<br>Name<br>DorgDain Pin Joentan Electron | Origin               | linap   | Representation                       |                   | Dele | Date           |   |                      | 8        | Protect Graps      | Pr-Qualification<br>States | -CC<br>Request<br>Request |



# PART 04

# **Main Products**

## **Product Category**



### **EX-LIGHT FIXTURES (Zone 1&2)**



## **EX-LIGHT FIXTURES (Zone 2)**



### **EX-LIGHT FIXTURES (New Arrive )**



### **EX-EMERGENCY & PORTABLE LIGHTS**



### **EX-ELECTRONICS APPARATUS**



## **LED STADIUM LIGHTS**







### **Under Discussions**