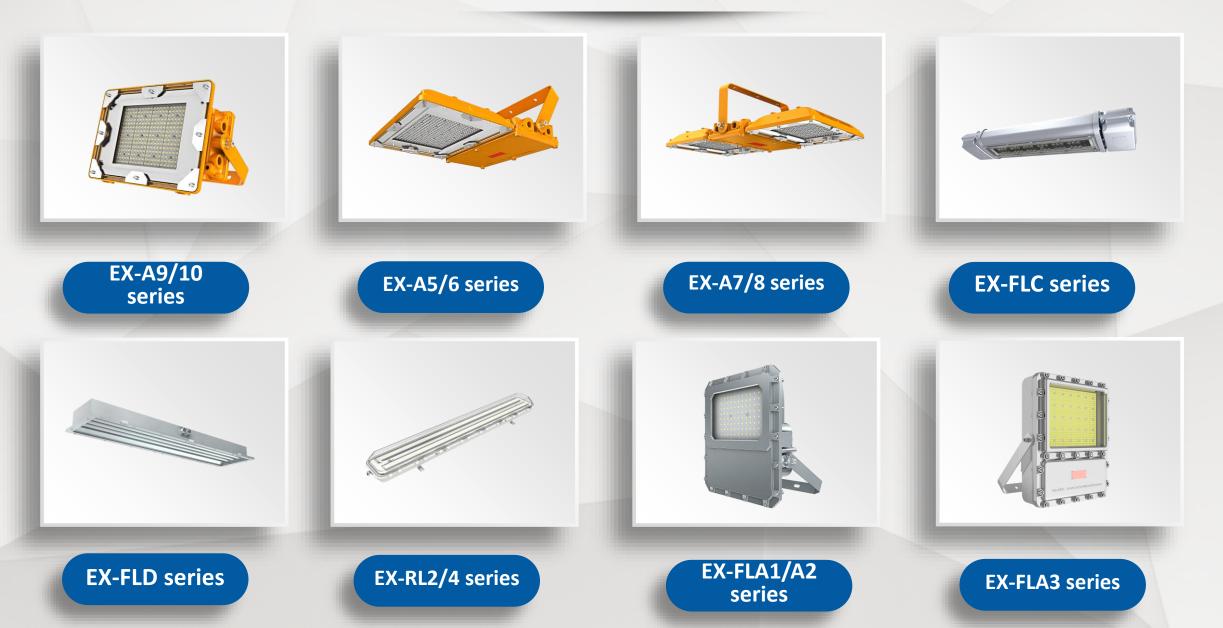

|      | Date           |   |                      | 8        | Pedat Snap         |                            | -02                       |
| Supplier Contact per<br>LUNA PETROLEUM<br>Vendor/Local Man<br>Vincipal/Manufacture<br>Code | on Name <sup>®</sup><br>LINCUSTRIAL SUPPLIES L.L.C<br>URACUMENT<br>Principal/Manufacturer<br>Name<br>DorgDain Pin Joentan Electron | Origin               | linap   | Representation                       |                   | Dele | Date           |   |                      | 8        | Protect Graps      | Pr-Qualification<br>States | -CC<br>Request<br>Request |



# PART 04

# **Main Products**

## **Product Category**



### **EX-LIGHT FIXTURES (Zone 1&2)**



## **EX-LIGHT FIXTURES (Zone 2)**



### **EX-LIGHT FIXTURES (New Arrive )**



### **EX-EMERGENCY & PORTABLE LIGHTS**



### **EX-ELECTRONICS APPARATUS**



## **LED STADIUM LIGHTS**







### **Under Discussions**