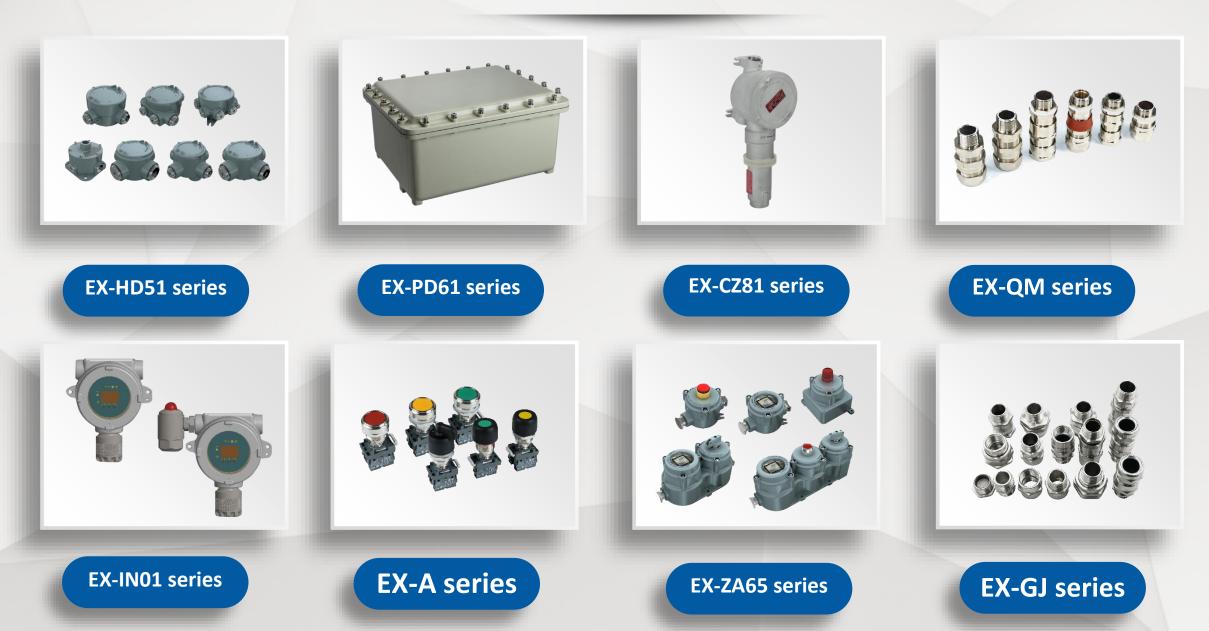

| Pedat Snap         |                            | -02                       |
| Supplier Contact per<br>LUNA PETROLEUM<br>Vendor/Local Man<br>Vincipal/Manufacture<br>Code | on Name <sup>®</sup><br>LINCUSTRIAL SUPPLIES L.L.C<br>URACUMENT<br>Principal/Manufacturer<br>Name<br>DorgDain Pin Joentan Electron | Origin               | linap   | Representation                       |                   | Dele | Date           |   |                      | 8        | Protect Graps      | Pr-Qualification<br>States | -CC<br>Request<br>Request |



# PART 04

# **Main Products**

## **Product Category**



### **EX-LIGHT FIXTURES (Zone 1&2)**



## **EX-LIGHT FIXTURES (Zone 2)**



### **EX-LIGHT FIXTURES (New Arrive )**



### **EX-EMERGENCY & PORTABLE LIGHTS**



### **EX-ELECTRONICS APPARATUS**



## **LED STADIUM LIGHTS**







### **Under Discussions**